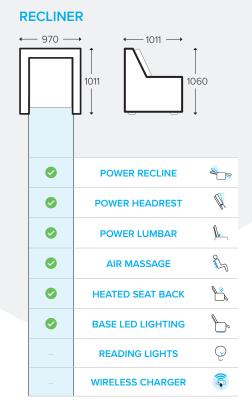

headrests                  | Readling lights in the folding headrests provide extra visibility for reading and relaxing on the lounge                                                          |
| DECORATIVE<br>LIGHTING | Base lighting and additional lights              | LED base lighting provides a theatre-like underglow, with cupholder lighting and a light strip around the edge of the 3 seater dropdown table completing the look |
| STORAGE                | Cup holders and storage console                  | Cup holders in all armrests plus a storage console in the 2 seater for keeping neccesseties within arms reach                                                     |

Scan QR code to download this document (.PDF file)







## TITAN SUITE

#### **MEASUREMENTS & ELECTRIC FEATURES**