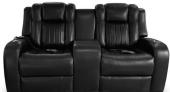

### **KEY FEATURES & BENEFITS**

| FRAME                  | FSC certified Pine and Plywood frame             | A sturdy frame constructed with sustainably sourced timber provides a solid and long-lasting base to the suite                                                    |
|------------------------|--------------------------------------------------|-------------------------------------------------------------------------------------------------------------------------------------------------------------------|
| FOUNDATION             | Heavy gauge steel Zig Zag springs                | The foundation delivers long-lasting support & the first layer of comfort                                                                                         |
| FOAM                   | Layered foam and fibre fill cushions             | Layered foam and fibre fill delivers seating that lasts without compromising on comfort                                                                           |
| MECHANISM              | Tested up to 150kgs at 25,000 cycles             | Warrantied for use up to 150kgs, this robust recliner mechanism has been crafted to last - that's 30kg more weight-loading than standard mechanisms!              |
| POWER                  | Powered recliner, lumbar and headrest            | Recliners, headrests and lumbar are adjustable at the touch of a button - the ultimate for customised comfort!                                                    |
| AIR MASSAGE            | Back massaging air bags                          | Massaging air bags perform a relaxing back massage while you kick back and enjoy the latest movies and TV shows from the comfort of your home                     |
| HEATED SEAT<br>BACKS   | Heating pad in the seat backs                    | Heated seat backs enhance your massage experience or beat the winter chill                                                                                        |
| DEVICE<br>CHARGING     | Wireless device charging pad                     | 3 Seater only - wireless charging pad for all your compatible devices                                                                                             |
| UPHOLSTERY             | Stocked in Livorno leather and Trapani<br>fabric | Available in black Livorno leather or grey Trapani fabric - both great options for creating the home theatre look                                                 |
| READING<br>LIGHTS      | Reading lights in the headrests                  | Readling lights in the folding headrests provide extra visibility for reading and relaxing on the lounge                                                          |
| DECORATIVE<br>LIGHTING | Base lighting and additional lights              | LED base lighting provides a theatre-like underglow, with cupholder lighting and a light strip around the edge of the 3 seater dropdown table completing the look |
| STORAGE                | Cup holders and storage console                  | Cup holders in all armrests plus a storage console in the 2 seater for keeping neccesseties within arms reach                                                     |