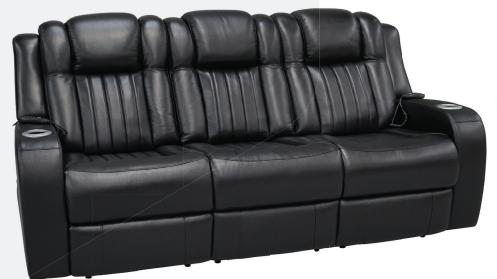

### **TITAN**

The feature-packed Titan suite is the ultimate electric lounge with triple power, air massage, heated seat & more. Available in both leather and fabric options to achieve the home theatre look.

## TITAN SUITE

### **KEY FEATURES & BENEFITS**

| FRAME                  | FSC certified Pine and Plywood frame             | A sturdy frame constructed with sustainably sourced timber provides a solid and long-lasting base to the suite                                                    |
|------------------------|--------------------------------------------------|-------------------------------------------------------------------------------------------------------------------------------------------------------------------|
| FOUNDATION             | Heavy gauge steel Zig Zag springs                | The foundation delivers long-lasting support & the first layer of comfort                                                                                         |
| FOAM                   | Layered foam and fibre fill cushions             | Layered foam and fibre fill delivers seating that lasts without compromising on comfort                                                                           |
| MECHANISM              | Tested up to 150kgs at 25,000 cycles             | Warrantied for use up to 150kgs, this robust recliner mechanism has been crafted to last - that's 30kg more weight-loading than standard mechanisms!              |
| POWER                  | Powered recliner, lumbar and headrest            | Recliners, headrests and lumbar are adjustable at the touch of a button - the ultimate for customised comfort!                                                    |
| AIR MASSAGE            | Back massaging air bags                          | Massaging air bags perform a relaxing back massage while you kick back and enjoy the latest movies and TV shows from the comfort of your home                     |
| HEATED SEAT<br>BACKS   | Heating pad in the seat backs                    | Heated seat backs enhance your massage experience or beat the winter chill                                                                                        |
| DEVICE<br>CHARGING     | Wireless device charging pad                     | 3 Seater only - wireless charging pad for all your compatible devices                                                                                             |
| UPHOLSTERY             | Stocked in Livorno leather and Trapani<br>fabric | Available in black Livorno leather or grey Trapani fabric - both great options for creating the home theatre look                                                 |
| READING<br>LIGHTS      | Reading lights in the headrests                  | Readling lights in the folding headrests provide extra visibility for reading and relaxing on the lounge                                                          |
| DECORATIVE<br>LIGHTING | Base lighting and additional lights              | LED base lighting provides a theatre-like underglow, with cupholder lighting and a light strip around the edge of the 3 seater dropdown table completing the look |
| STORAGE                | Cup holders and storage console                  | Cup holders in all armrests plus a storage console in the 2 seater for keeping neccesseties within arms reach                                                     |