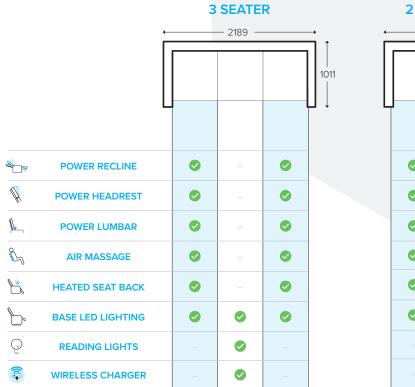

#### **MEASUREMENTS & ELECTRIC FEATURES**

### **KEY FEATURES & BENEFITS**

| FRAME                  | FSC certified Pine and Plywood frame             | A sturdy frame constructed with sustainably sourced timber provides a solid and long-lasting base to the suite                                                    |
|------------------------|--------------------------------------------------|-------------------------------------------------------------------------------------------------------------------------------------------------------------------|
| FOUNDATION             | Heavy gauge steel Zig Zag springs                | The foundation delivers long-lasting support & the first layer of comfort                                                                                         |
| FOAM                   | Layered foam and fibre fill cushions             | Layered foam and fibre fill delivers seating that lasts without compromising on comfort                                                                           |
| MECHANISM              | Tested up to 150kgs at 25,000 cycles             | Warrantied for use up to 150kgs, this robust recliner mechanism has been crafted to last - that's 30kg more weight-loading than standard mechanisms!              |
| POWER                  | Powered recliner, lumbar and headrest            | Recliners, headrests and lumbar are adjustable at the touch of a button - the ultimate for customised comfort!                                                    |
| AIR MASSAGE            | Back massaging air bags                          | Massaging air bags perform a relaxing back massage while you kick back and enjoy the latest movies and TV shows from the comfort of your home                     |
| HEATED SEAT<br>BACKS   | Heating pad in the seat backs                    | Heated seat backs enhance your massage experience or beat the winter chill                                                                                        |
| DEVICE<br>CHARGING     | Wireless device charging pad                     | 3 Seater only - wireless charging pad for all your compatible devices                                                                                             |
| UPHOLSTERY             | Stocked in Livorno leather and Trapani<br>fabric | Available in black Livorno leather or grey Trapani fabric - both great options for creating the home theatre look                                                 |
| READING<br>LIGHTS      | Reading lights in the headrests                  | Readling lights in the folding headrests provide extra visibility for reading and relaxing on the lounge                                                          |
| DECORATIVE<br>LIGHTING | Base lighting and additional lights              | LED base lighting provides a theatre-like underglow, with cupholder lighting and a light strip around the edge of the 3 seater dropdown table completing the look |
| STORAGE                | Cup holders and storage console                  | Cup holders in all armrests plus a storage console in the 2 seater for keeping neccesseties within arms reach                                                     |