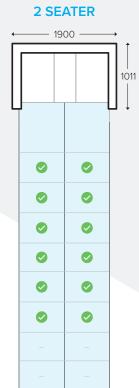

#### **MEASUREMENTS & ELECTRIC FEATURES**

### **KEY FEATURES & BENEFITS**

| FRAME                  | FSC certified Pine and Plywood frame             | A sturdy frame constructed with sustainably sourced timber provides a solid and long-lasting base to the suite                                                    |
|------------------------|--------------------------------------------------|-------------------------------------------------------------------------------------------------------------------------------------------------------------------|
| FOUNDATION             | Heavy gauge steel Zig Zag springs                | The foundation delivers long-lasting support & the first layer of comfort                                                                                         |
| FOAM                   | Layered foam and fibre fill cushions             | Layered foam and fibre fill delivers seating that lasts without compromising on comfort                                                                           |
| MECHANISM              | Tested up to 150kgs at 25,000 cycles             | Warrantied for use up to 150kgs, this robust recliner mechanism has been crafted to last - that's 30kg more weight-loading than standard mechanisms!              |
| POWER                  | Powered recliner, lumbar and headrest            | Recliners, headrests and lumbar are adjustable at the touch of a button - the ultimate for customised comfort!                                                    |
| AIR MASSAGE            | Back massaging air bags                          | Massaging air bags perform a relaxing back massage while you kick back and enjoy the latest movies and TV shows from the comfort of your home                     |
| HEATED SEAT<br>BACKS   | Heating pad in the seat backs                    | Heated seat backs enhance your massage experience or beat the winter chill                                                                                        |
| DEVICE<br>CHARGING     | Wireless device charging pad                     | 3 Seater only - wireless charging pad for all your compatible devices                                                                                             |
| UPHOLSTERY             | Stocked in Livorno leather and Trapani<br>fabric | Available in black Livorno leather or grey Trapani fabric - both great options for creating the home theatre look                                                 |
| READING<br>LIGHTS      | Reading lights in the headrests                  | Readling lights in the folding headrests provide extra visibility for reading and relaxing on the lounge                                                          |
| DECORATIVE<br>LIGHTING | Base lighting and additional lights              | LED base lighting provides a theatre-like underglow, with cupholder lighting and a light strip around the edge of the 3 seater dropdown table completing the look |
| STORAGE                | Cup holders and storage console                  | Cup holders in all armrests plus a storage console in the 2 seater for keeping neccesseties within arms reach                                                     |